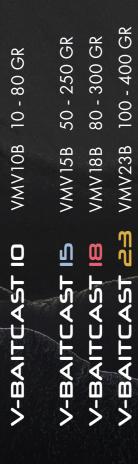

There are four models in the V-BAITCAST series, the 10, 15, 18 and 23 kg version. So you can adapt your rod choice to your fishing technique, lure/bait size and the size of the catfish at your location.

#### Specifications

Blank:

Lenght:

Weight:

Reel Seat: FUJI PSDDLD20GM

Fuji Alconite BCMNAT, BCKWAG | BCLCAG Guides:

Handle: High Quality Cork Handle Packing: Black Soft Neoprene Cloth Bag

The MAGIC BANK is designed for catfish anglers who prefer to fish from the shore or from an anchored boat. It can be equiped with either a classic spinning reel or a multiplier.