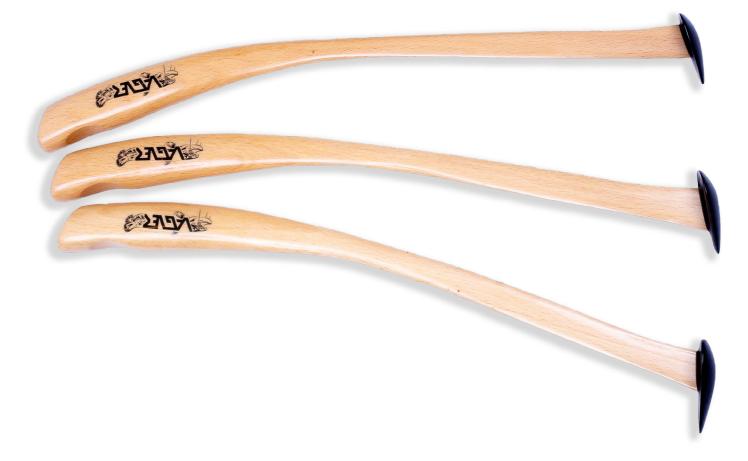

 Gear Ratio:
 5.2:1 | 4.9:1 | 5.0:1

 Max Drag:
 18 kg | 20 kg | 30 kg

Clonk fishing is one of the "royal" disciplines in catfish fishing. It may be an "ordinary" piece of wood, but it can also be turned into a magic wand that will help us get the fish of our dreams. These clonks are the imprint of all the knowledge that experienced catfish anglers have accumulated over 25 years of practice on the water. They combine two materials. The body of the clonk is made of wood, which gives the lure lightness and also flexibility. The heads of the clonk are made of hardened heart-shaped plastic. This gives the clonk a unique and "unheard" sound/vibration and the hardened plastic makes them resistant to damage to the head against the side of the boat.

2.5 cm 3.0 cm 3.5 cm

Diameter of the head

**38 cm** = 1:1

## Specifications

Length: 38 cm

**Diameter of the head:** 2.5 | 3.0 | 3.5 cm

Body: Wood

**Head:** Hardened heart-shaped plastic

At the beginning of this brand, there was no vision of wealth, money, or fame.