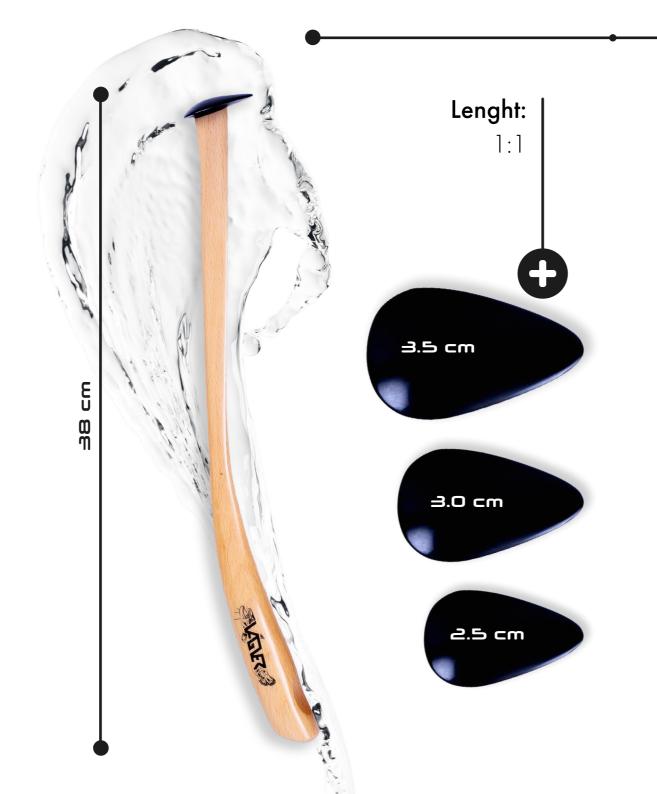

 Gear Ratio:
 5.2:1 | 4.9:1 | 5.0:1

 Max Drag:
 18 kg | 20 kg | 30 kg

Clonk fishing is one of the "royal" disciplines in catfish fishing. It may be an "ordinary" piece of wood, but it can also be turned into a magic wand that will help us get the fish of our dreams. These clonks are the imprint of all the knowledge that experienced catfish anglers have accumulated over 25 years of practice on the water. They combine two materials. The body of the clonk is made of wood, which gives the lure lightness and also flexibility. The heads of the clonk are made of hardened heart-shaped plastic. This gives the clonk a unique and "unheard" sound/vibration and the hardened plastic makes them resistant to damage to the head against the side of the boat.

2.5 cm 3.0 cm 3.5 cm

Diameter of the head

**38 cm** = 1:1

## Specifications

Length: 38 cm

**Diameter of the head:** 2.5 | 3.0 | 3.5 cm

Body: Wood

**Head:** Hardened heart-shaped plastic

At the beginning of this brand, there was no vision of wealth, money, or fame.