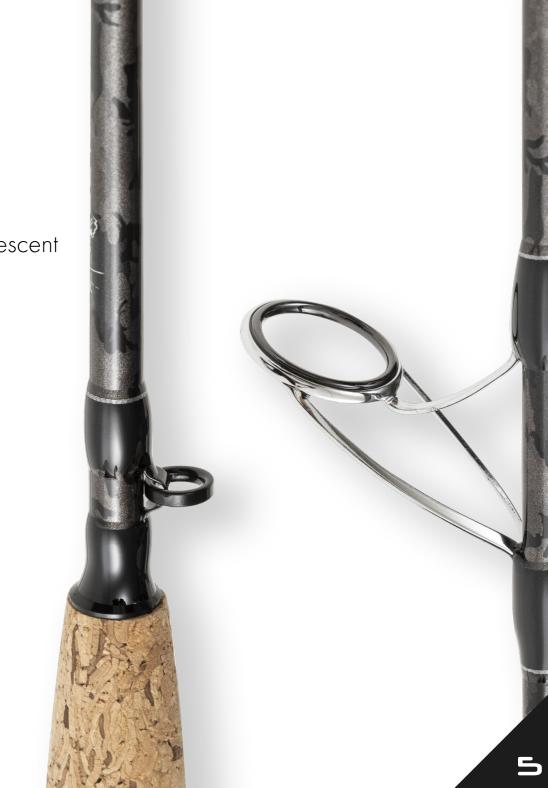

Japanese 100% Toray High Performance Graphite + Camo Painting Blank:

Lenght: 1.95 m

Weight: 50-200 | 80-300 | 100-400 GR Reel Seat: FUJI DPSSD20P, LOGR20/AN Guides: Fuji Alconite BCMNAT, BCKWAG

Handle: High Quality Cork Handle Packing: Black Soft Neoprene Cloth Bag

#### Specifications

Blank:

Lenght:

Weight:

Reel Seat: FUJI PSDDLD20GM

Fuji Alconite BCMNAT, BCKWAG | BCLCAG Guides:

Handle: High Quality Cork Handle Packing: Black Soft Neoprene Cloth Bag

The MAGIC BANK is designed for catfish anglers who prefer to fish from the shore or from an anchored boat. It can be equiped with either a classic spinning reel or a multiplier.