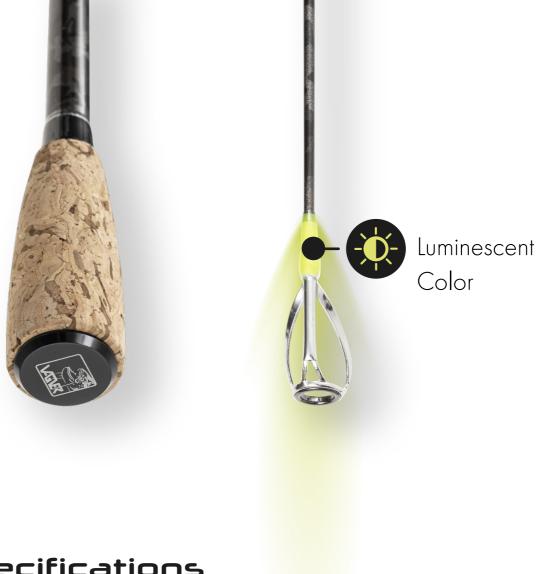

The main advantage of the MAGIC IN-LINE rod is line routing through the centre of the blank. There is no possibility of the line getting tangled in one of the guides during fishing. You will appreciate this especially when you hold the line in your hand and when you are striking with your hand.