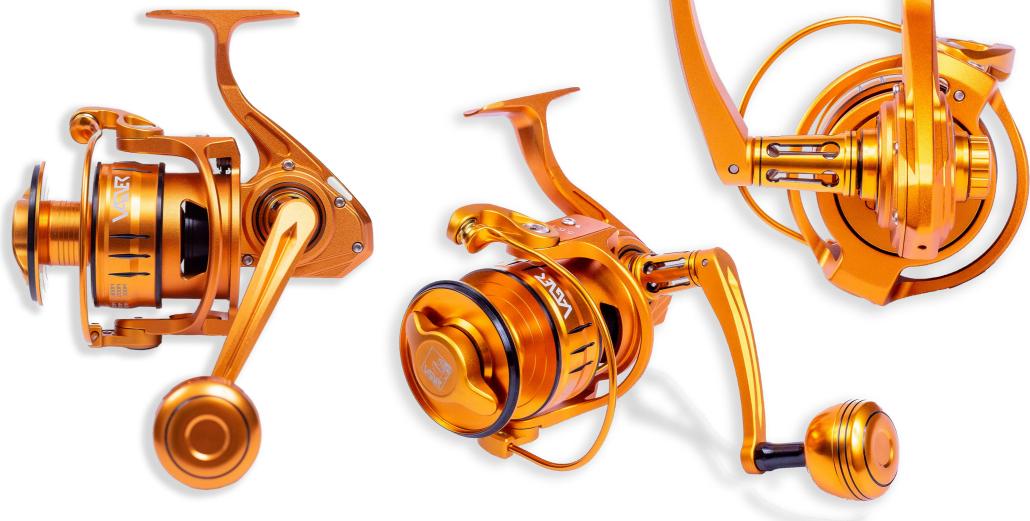

## Specifications

Body:

Rotor:

CNC Aluminum 6061-T6 Aircraft Grade Aluminum

Drag:

Dual Drag System (Pressure from top and bottom)

**Pinion & Main Gear:** CNC High Performance Brass

Ball Bearings: 12 + 1

 Gear Ratio:
 5.2:1 | 4.9:1 | 5.0:1

 Max Drag:
 18 kg | 20 kg | 30 kg

Clonk fishing is one of the "royal" disciplines in catfish fishing. It may be an "ordinary" piece of wood, but it can also be turned into a magic wand that will help us get the fish of our dreams. These clonks are the imprint of all the knowledge that experienced catfish anglers have accumulated over 25 years of practice on the water. They combine two materials. The body of the clonk is made of wood, which gives the lure lightness and also flexibility. The heads of the clonk are made of hardened heart-shaped plastic. This gives the clonk a unique and "unheard" sound/vibration and the hardened plastic makes them resistant to damage to the head against the side of the boat.