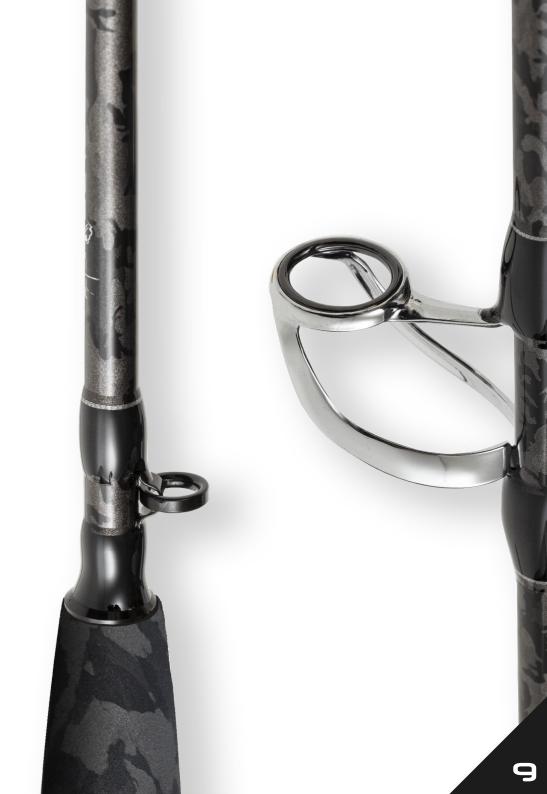

The main advantage of the MAGIC IN-LINE rod is line routing through the centre of the blank. There is no possibility of the line getting tangled in one of the guides during fishing. You will appreciate this especially when you hold the line in your hand and when you are striking with your hand.