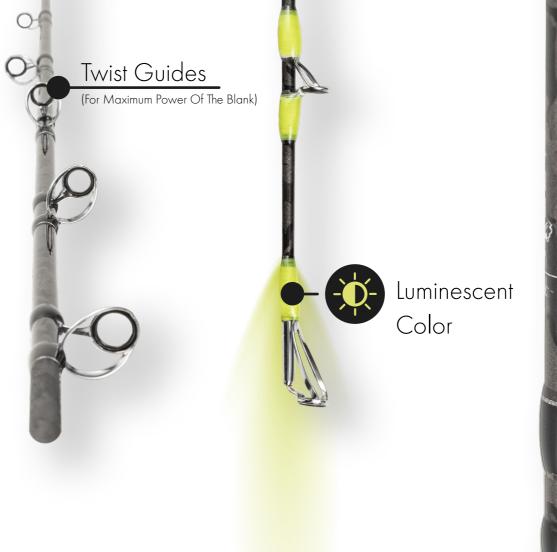

Japanese 100% Toray High Performance Graphite + Camo Painting Blank:

Lenght: 1.95 m

Weight: 50-200 | 80-300 | 100-400 GR Reel Seat: FUJI DPSSD20P, LOGR20/AN Guides: Fuji Alconite BCMNAT, BCKWAG

Handle: High Quality Cork Handle Packing: Black Soft Neoprene Cloth Bag