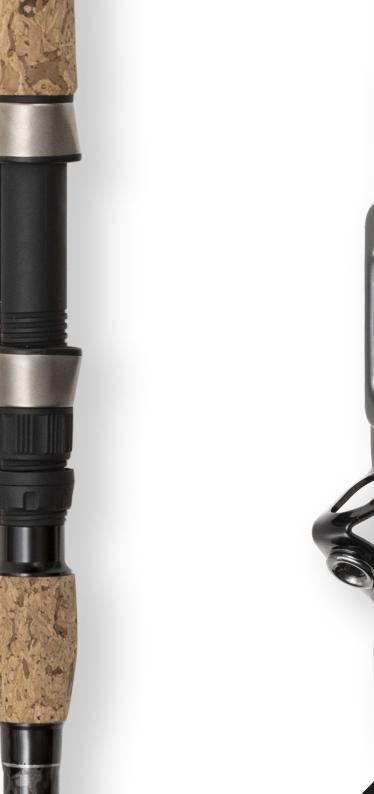

Japanese 100% Toray High Performance Graphite + Camo Painting Blank:

Lenght: 1.95 m

Weight: 50-200 | 80-300 | 100-400 GR Reel Seat: FUJI DPSSD20P, LOGR20/AN Guides: Fuji Alconite BCMNAT, BCKWAG

Handle: High Quality Cork Handle Packing: Black Soft Neoprene Cloth Bag

#### Specifications

Blank:

Lenght:

Weight:

Reel Seat: FUJI PSDDLD20GM

Fuji Alconite BCMNAT, BCKWAG | BCLCAG Guides:

Handle: High Quality Cork Handle Packing: Black Soft Neoprene Cloth Bag

The MAGIC BANK is designed for catfish anglers who prefer to fish from the shore or from an anchored boat. It can be equiped with either a classic spinning reel or a multiplier.

# Specifications

Blank: Japanese 100% Toray High Performance Graphite + Camo Painting

2.85 m Lenght: 400 GR Weight:

Reel Seat: FUJI DPSM, LOGR

Guides: SEAGUIDE BITST, BICFG

Multi Tone Camo Eva top handle with High Quality Cork Handle Handle:

# Specifications

Blank: Japanese 100% Toray High Performance Graphite + Camo Painting

**Lenght:** 2.1 m **Weight:** 150-250 GR

Reel Seat: FUJI DPSH22-20CC w Anti Slip Rubber Painting

Guides: FUJI PHNNT, PHBNG
Handle: High Quality Cork Handle
Packing: Black Soft Neoprene Cloth Bag