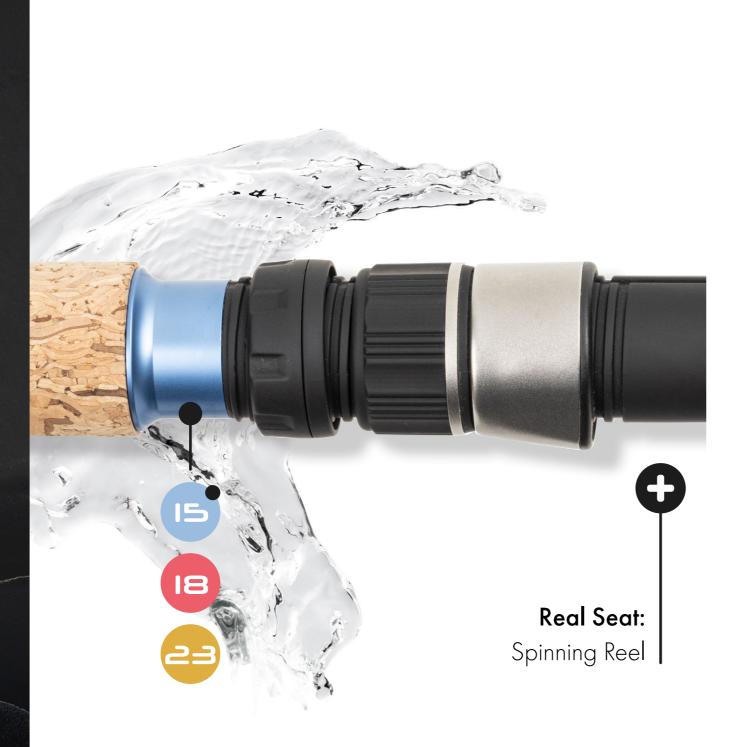

There are three models in the V-SPIN series, the 15, 18 and 23 kg version. So you can adapt your rod choice to the fishing technique and the size of the catfish at your location.

> 50 - 200 GR 80 - 300 GR 100-400 GR VMV15S VMV18S VMV23S

Japanese 100% Toray High Performance Graphite + Camo Painting Blank:

Lenght: 1.95 m

Weight: 50-200 | 80-300 | 100-400 GR Reel Seat: FUJI DPSSD20P, LOGR20/AN Guides: Fuji Alconite BCMNAT, BCKWAG

Handle: High Quality Cork Handle Packing: Black Soft Neoprene Cloth Bag