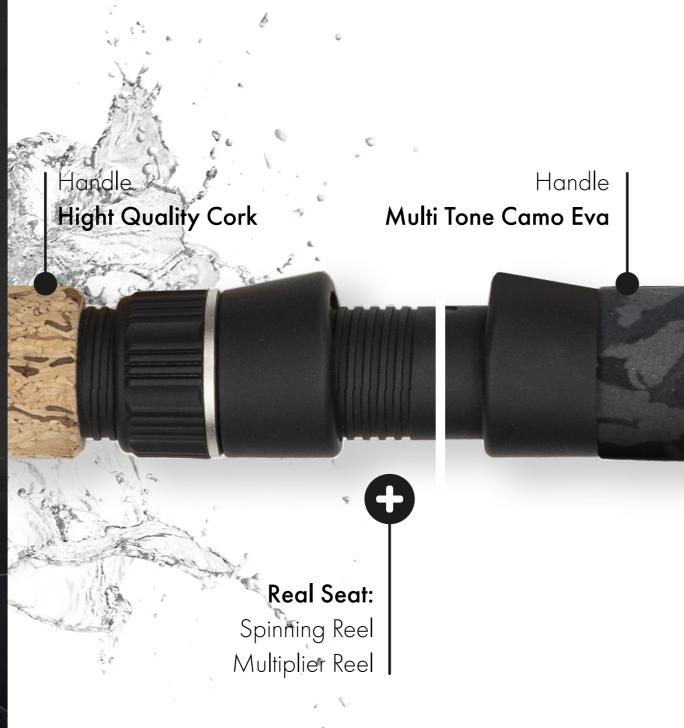

# Specifications

Blank: Japanese 100% Toray High Performance Graphite + Camo Painting

2.85 m Lenght: 400 GR Weight:

Reel Seat: FUJI DPSM, LOGR

Guides: SEAGUIDE BITST, BICFG

Multi Tone Camo Eva top handle with High Quality Cork Handle Handle:

at the bottom for maximum grip and the perfect balance

Black Soft Neoprene Cloth Bag Packing:

The MAGIC IN-LINE rod was built for catfish anglers who enjoy fishing with a catfish clonk or any other style of vertical catfishing from a boat, kayak or bellyboat. It can be equiped with a classic spinning reel as well as a multiplier reel.

150-250 GR

Spinning Reel Multiplier Reel