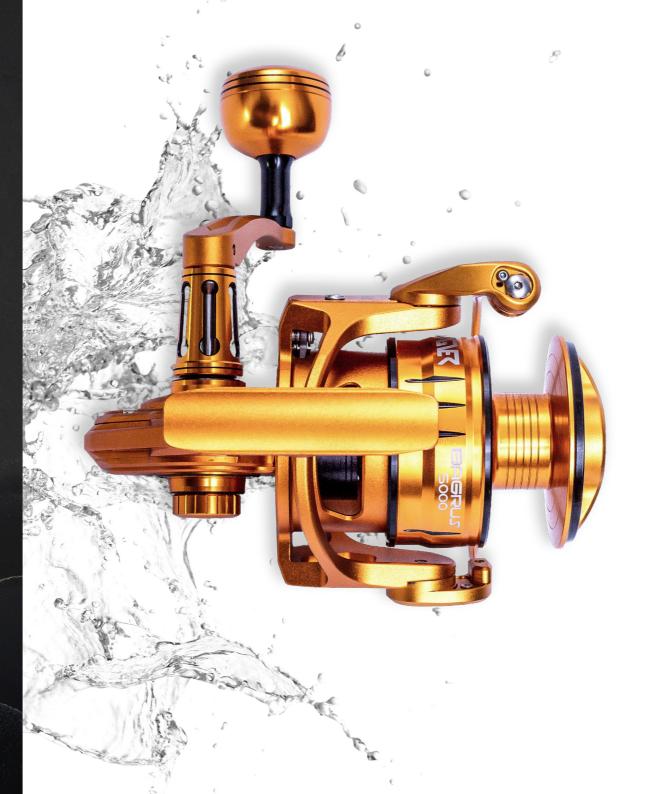

products in a way that makes me happy with them myself and makes fishing even more enjoyable. Because then I think the anglers who get their hands on such a product will be happy too.

The Bagrus reel is a combination of power and reliability. Everything I have always expected from a catfish reel. I hope it will be a support on your fishing trips and bring you many catches of a lifetime.

On my expeditions, I've learned that there's nothing worse than having a fishing tackle you trust let you down. It has always been my dream to use equipment that I can rely on 100%. I try to develop all