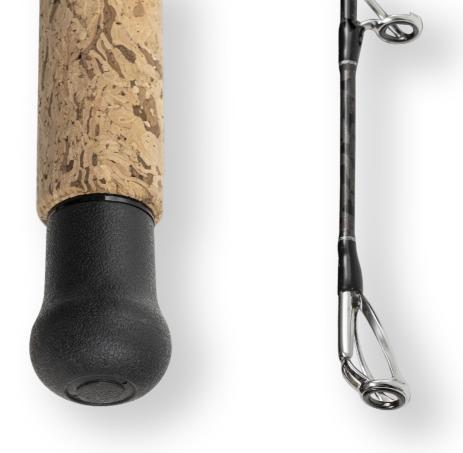

Japanese 100% Toray High Performance Graphite + Camo Painting Blank:

Lenght: 1.95 m

Weight: 50-200 | 80-300 | 100-400 GR Reel Seat: FUJI DPSSD20P, LOGR20/AN Guides: Fuji Alconite BCMNAT, BCKWAG

Handle: High Quality Cork Handle Packing: Black Soft Neoprene Cloth Bag

#### Specifications

Blank:

Lenght:

Weight:

Reel Seat: FUJI PSDDLD20GM

Fuji Alconite BCMNAT, BCKWAG | BCLCAG Guides:

Handle: High Quality Cork Handle Packing: Black Soft Neoprene Cloth Bag

The MAGIC BANK is designed for catfish anglers who prefer to fish from the shore or from an anchored boat. It can be equiped with either a classic spinning reel or a multiplier.