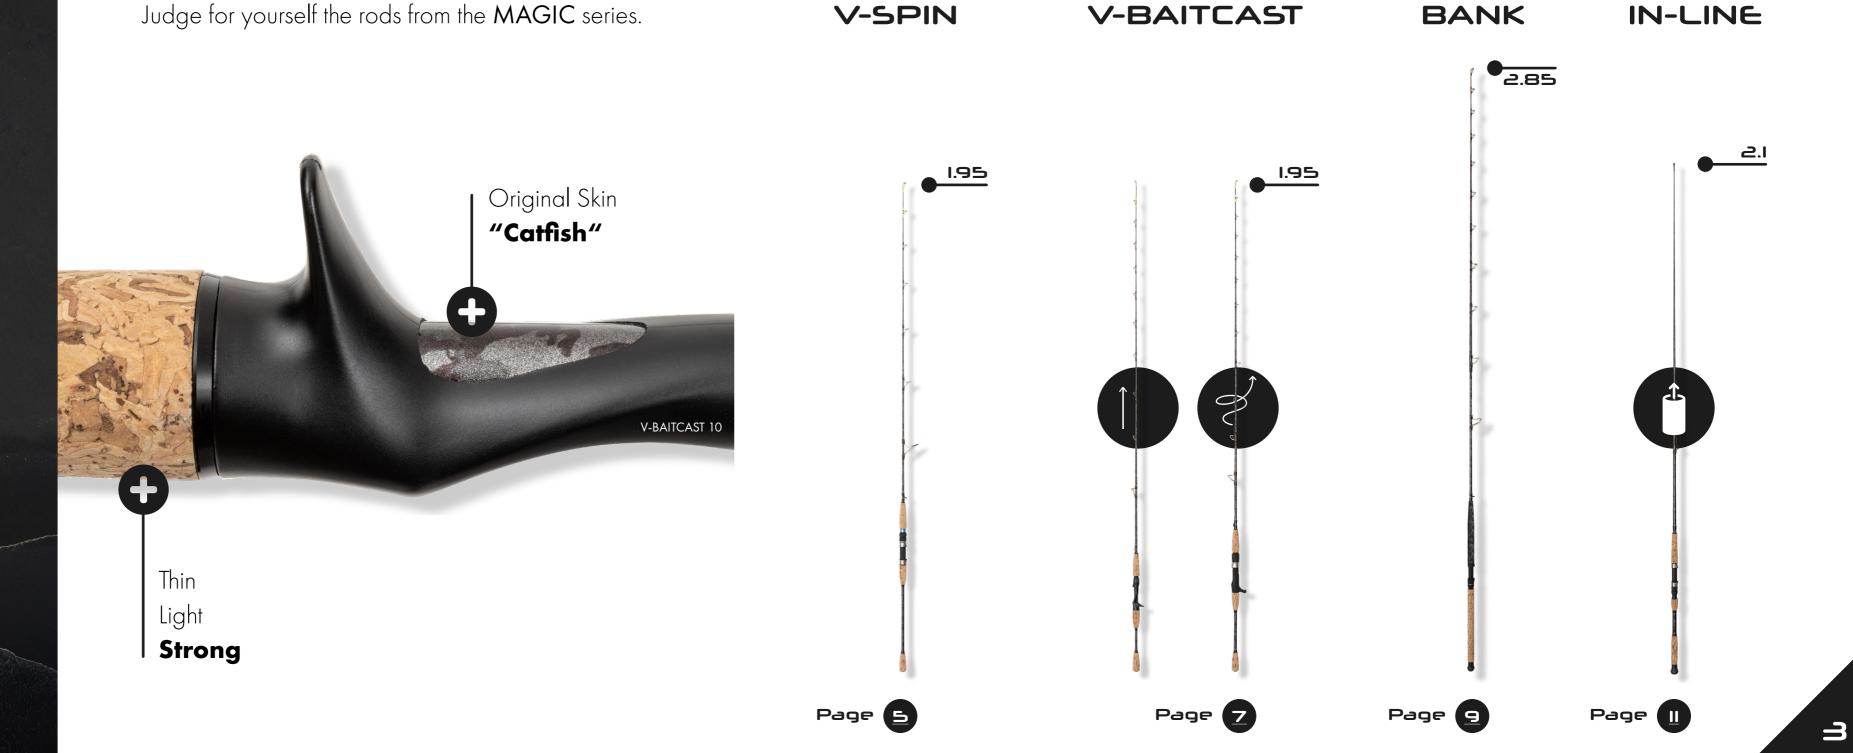

There are three models in the V-SPIN series, the 15, 18 and 23 kg version. So you can adapt your rod choice to the fishing technique and the size of the catfish at your location.

> 50 - 200 GR 80 - 300 GR 100-400 GR VMV15S VMV18S VMV23S

Japanese 100% Toray High Performance Graphite + Camo Painting Blank:

Lenght: 1.95 m

Weight: 50-200 | 80-300 | 100-400 GR Reel Seat: FUJI DPSSD20P, LOGR20/AN Guides: Fuji Alconite BCMNAT, BCKWAG

Handle: High Quality Cork Handle Packing: Black Soft Neoprene Cloth Bag

There are four models in the V-BAITCAST series, the 10, 15, 18 and 23 kg version. So you can adapt your rod choice to your fishing technique, lure/bait size and the size of the catfish at your location.

MAGIC BANK was built for fishing with buoys, fishing with break lines or subfloats. This rod was built for the toughest conditions and the biggest catfish in Europe.

at the bottom for maximum grip and the perfect balance

Black Soft Neoprene Cloth Bag Packing:

The MAGIC IN-LINE rod was built for catfish anglers who enjoy fishing with a catfish clonk or any other style of vertical catfishing from a boat, kayak or bellyboat. It can be equiped with a classic spinning reel as well as a multiplier reel.

The main advantage of the MAGIC IN-LINE rod is line routing through the centre of the blank. There is no possibility of the line getting tangled in one of the guides during fishing. You will appreciate this especially when you hold the line in your hand and when you are striking with your hand.