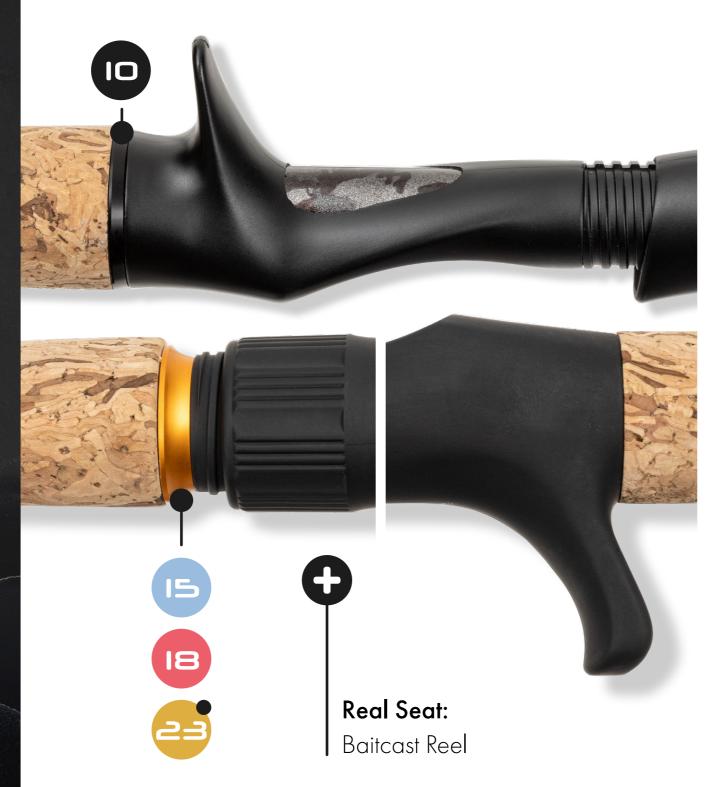

#### Specifications

Blank:

Lenght:

Weight:

Reel Seat: FUJI PSDDLD20GM

Fuji Alconite BCMNAT, BCKWAG | BCLCAG Guides:

Handle: High Quality Cork Handle Packing: Black Soft Neoprene Cloth Bag

The MAGIC BANK is designed for catfish anglers who prefer to fish from the shore or from an anchored boat. It can be equiped with either a classic spinning reel or a multiplier.