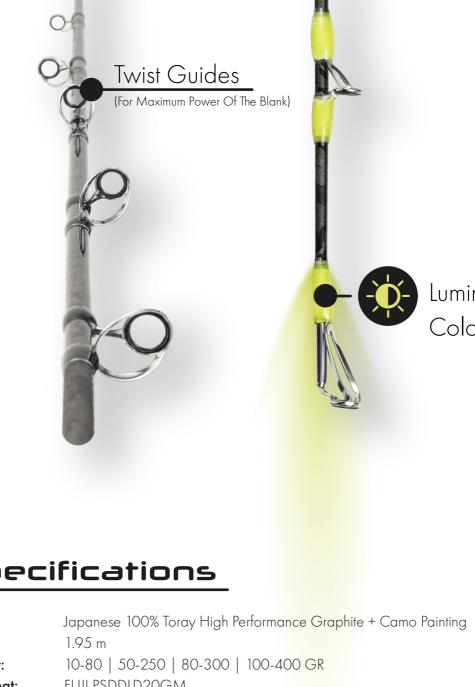

Japanese 100% Toray High Performance Graphite + Camo Painting Blank:

Lenght: 1.95 m

Weight: 50-200 | 80-300 | 100-400 GR Reel Seat: FUJI DPSSD20P, LOGR20/AN Guides: Fuji Alconite BCMNAT, BCKWAG

Handle: High Quality Cork Handle Packing: Black Soft Neoprene Cloth Bag

#### Specifications

Blank:

Lenght:

Weight:

Reel Seat: FUJI PSDDLD20GM

Fuji Alconite BCMNAT, BCKWAG | BCLCAG Guides:

Handle: High Quality Cork Handle Packing: Black Soft Neoprene Cloth Bag

The MAGIC BANK is designed for catfish anglers who prefer to fish from the shore or from an anchored boat. It can be equiped with either a classic spinning reel or a multiplier.